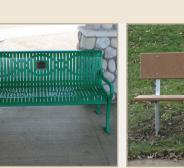

## Benches GCP, CCP, FGCP, WCP, BWRW, WTA

Designer Bench & Plaque- \$1,500 High quality benches with a mounted plaque. Plaque sizes vary by bench style and location. Call for details. (left picture)

Recycled Plastic Fiber Bench & Plaque- \$850 Recycled plastic bench with a metal post legs 2.5" x 8" plaque that includes up to three lines with 16 characters and/or spaces per line (right picture).