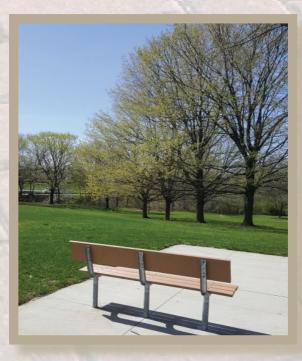

## Benches GCP, CCP, FGCP, WCP, BWRW, WTA

Designer Bench & Plaque- \$1,500 High quality benches with a mounted plaque. Plaque sizes vary by bench style and location. Call for details. (left picture)

Recycled Plastic Fiber Bench & Plaque- \$850 Recycled plastic bench with a metal post legs 2.5" x 8" plaque that includes up to three lines with 16 characters and/or spaces per line (right picture).