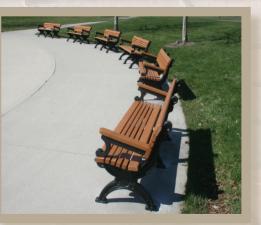

## Benches GCP, CCP, FGCP, WCP, BWRW, WTA

Designer Bench & Plaque- \$1,500 High quality benches with a mounted plaque. Plaque sizes vary by bench style and location. Call for details. (left picture)

Recycled Plastic Fiber Bench & Plaque- \$850 Recycled plastic bench with a metal post legs 2.5" x 8" plaque that includes up to three lines with 16 characters and/or spaces per line (right picture).