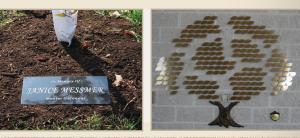

#### Tree Memorials GCP, CCP, FGCP, WCP, BWRW

Standard Tree & Granite Plaque- \$500 Includes your choice of one 2"-2 1/2" Sugar Maple, Swamp Oak, or Sycamore tree, one 6" x 12" granite plaque including four lines with up to 24 characters and/or spaces (left picture) Deluxe 8" x 16" Granite Plaque- \$530 Five lines with up to 36 characters and/or spaces

#### Giving Tree GCP

Brass Leaf- \$100 Visitor Center, Goodells County Park Beautiful gold leaf and text with up to 12 characters and/or spaces per line, three lines maximum (right picture)